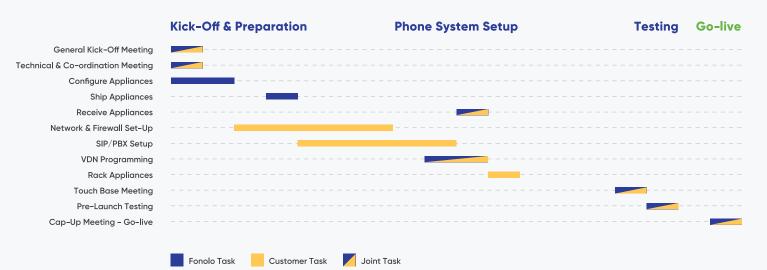

## **Deploys in Two Weeks**\*

The secure Fonolo Appliance can be deployed, tested, and up-and-running in your contact center in just two weeks. Really! From the kick-off meeting, through programming, testing and go-live, Fonolo's technical experts lead the installation-and your staff-every step of the way. What resources are required? This timeline shows where you'll need to commit staff during the set-up process, and for how long.

\* Disclaimer: Our timeline estimate is based on previous Fonolo deployments. Deployment timeline may change depending on the resources your company has available.